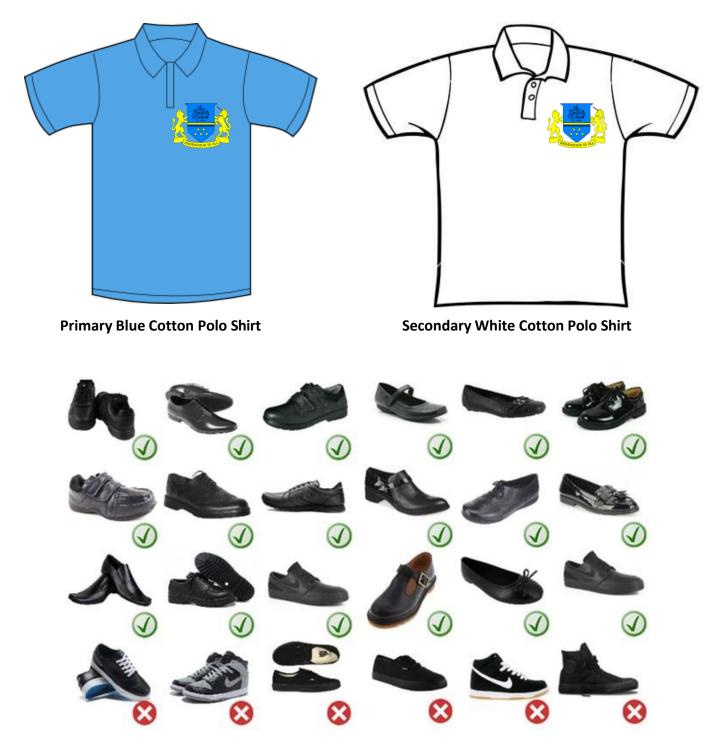

# **BSL School Uniform**

Our school uniform is on sale from the school uniform shop, at the front office.

A general guideline for uniform shoes. Please check the PE kit for PE/Sports trainers

### **Primary Girls:**

- Pale blue polo shirt with school logo embroidered on it
- Pale blue button up shirt with school logo embroidered on it
- Blue 'skorts' (shorts with a skirt front) or knee length skirt or shorts White, navy blue or black socks/tights
- Navy blue sweater or cardigan
- Shoes –black or navy blue closed toed shoes (black or white sports shoes for PE)
- Hat or Cap for outdoor activities/ Navy blue or black scarf for religious purposes

### **Primary Boys:**

- Pale blue polo shirt with school logo embroidered on it Pale blue button up shirt
- Blue shorts
- White, navy blue or black socks
- Navy blue sweater
- Shoes black or navy blue closed toed shoes (black or white sports shoes for PE).
- Primary Sports Kit PE Shirt in house colours
- Navy blue shorts (elastic waist)
- Sports shoes (black or white)
- Hat or Cap for outdoor activities

## Secondary Girls:

- White Polo Shirt with embroidered school crest- White long sleeves are allowed for religious purposes
- Navy A Line skirt or navy blue tailored trousers (not jeans)
- Black, brown or navy leather shoes
- Socks black or navy blue plain,
- knitted navy cardigan or jumper
- Navy blue or black hair band/Navy blue or black scarf for religious purposes

## Secondary Boys:

- White Polo Shirt with embroidered school crest Navy blue tailored trousers (not jeans)
- Black, brown or navy shoes (black or white sports shoes for PE).
- Socks black or navy socks plain, knitted navy blue jumper

## Secondary Sports Kit:

- PE Shirt in house colours
- Navy blue PE shorts
- Sport trainers (black or white sports shoes for PE).

IB:

- Black trousers or skirts (leggings and jeans on not appropriate).
- White cotton shirts and blouses (T-shirts, vests or string tops are not appropriate) / White long sleeves are allowed for religious purposes.
- Black, brown or navy leather shoes.
- Navy blue or black hair band / Navy blue or black scarf for religious purposes